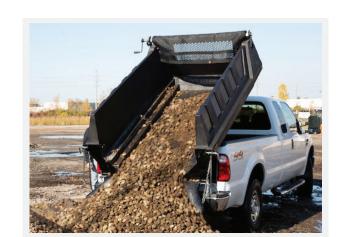

## 8 Foot DumperDogg® Polymer Dump Insert

**Buyers Part Number:** 5532000

Buyers Products DumperDogg Polymer Dump Insert transforms a standard 3/4 ton and up pickup into a dump truck.

- Transforms your pickup into a dump truck, saving you time, effort and cost when unloading heavy or bulky material.
- Double pivoting and removable tailgate lets you load and access the truck bed with ease.
- Completely clears truck bed of material with a maximum 45° dump angle.
- Corrosion-resistant powder-coated steel frame and polymer insert.
- Included body-up indicator kit alerts you when the DumperDogg is raised.