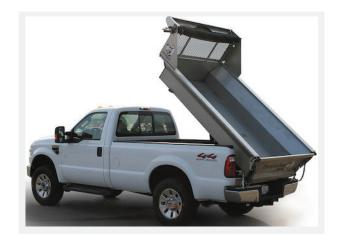

## 6 Foot DumperDogg® Stainless Steel Dump Insert

## Buyers Part Number: 5534006

Buyers Products DumperDogg Stainless Steel Dump Insert transforms a standard 3/4 ton and up pickup into a dump truck.

- Transforms your 3/4 ton and up pickup into a dump truck, saving you time, effort and cost when unloading heavy or bulky material.
- Double pivoting and removable tailgate lets you load and access the truck bed with ease.
- Completely clears truck bed of material with a maximum 45° dump angle.
- Corrosion-resistant powder-coated steel frame and stainless steel insert.
- Included body-up indicator kit alerts you when the DumperDogg is raised.

- Pair with the SaltDogg Tailgate Replacement Spreader to turn your truck into a salt spreader during winter.
- Versatile design lets you continue to use your truck for transporting items like plywood sheets or pallets.
- Tarp system, side exensions, and cab guard sold separately (see "Accessories" below for more information).
- Backed with a 2 year warranty.