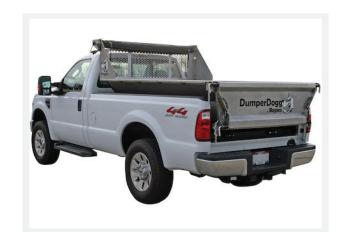

## 8 Foot DumperDogg® Stainless Steel Dump Insert

**Buyers Part Number: 5534001** 

Buyers Products DumperDogg Stainless Steel Dump Insert transforms a standard 3/4 ton and up pickup into a dump truck.

- Transforms your 3/4 ton and up pickup into a dump truck, saving you time, effort and cost when unloading heavy or bulky material.
- Double pivoting and removable tailgate lets you load and access the truck bed with ease.
- Completely clears truck bed of material with a maximum 45° dump angle.
- Corrosion-resistant powder-coated steel frame and stainless steel insert.
- Included body-up indicator kit alerts you when the DumperDogg is raised.

- Pair with the SaltDogg Tailgate Replacement Spreader to turn your truck into a salt spreader during winter.
- Versatile design lets you continue to use your truck for transporting items like plywood sheets or pallets.
- Tarp system, side exensions, and cab guard sold separately (see "Accessories" below for more information).
- Backed with a 2 year warranty.