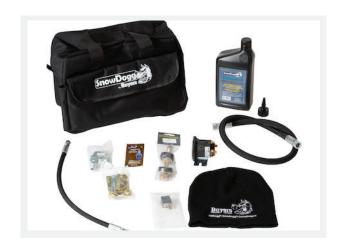

## **Emergency Repair Kit for SnowDogg® Straight Blade Snow Plows**

Buyers Part Number: 16109020

Buyers Products Emergency Repair Kit for SnowDogg® Straight Blade Snow Plows includes parts needed to complete many common street-side repairs.

## **Specifications Continued**

| For Use With | SnowDogg MD,<br>HD, EX, TE, CM<br>Series Plows | Shipping Weight | 7.8 lb |
|--------------|------------------------------------------------|-----------------|--------|
|--------------|------------------------------------------------|-----------------|--------|