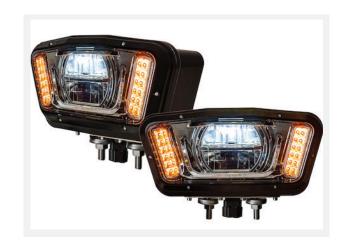

## **SnowDogg® Illuminator LED Plow Lights**

Buyers Part Number: 16160800

Buyers Products SnowDogg Illuminator LED Plow Lights are almost twice as bright as standard halogens at half the power consumption.

- Twice as bright as standard halogen lights at half the power consumption.
- Long-lasting LEDs can go years without being replaced.
- Active Defrosting Technology keeps lights from icing up.
- The whole lens is heated evenly to prevent the banding/streaking common in other heated LED lights.
- Works with ALL new and existing Snowdogg plows.
- Backed with a two year warranty.

## **Specifications Continued**

| Base / Mount Type  | Surface   | Color      | Clear       |
|--------------------|-----------|------------|-------------|
| Hard Wired or Plug | Plug      | Lens Shape | Rectangular |
| Type of Plug       | Blunt Cut | Voltage    | 12 VDC      |
| Shipping Weight    | 11.74 lb  |            |             |