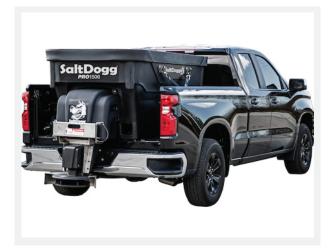

## SaltDogg® PRO1500 1.5 Cubic Yard Electric Poly Hopper Spreader - Conveyor Chain

Buyers Part Number: PRO1500CH

Brings municipal spreading power to your pickup with a high flow motor for consistent coverage.

- Fits 3/4 ton and 1 ton pickup trucks
- Durable, patented dual-wall poly hopper with 1.5 cubic yard capacity.
- 12V DC-powered electric drive with independent chain and spinner motors.
- Handles bulk salt or a 50/50 sand/salt mix.
- In-cab controls feature independent conveyor and spinner speed settings and vibrator control.

- 14 in. poly spinner broadcasts material up to 30 ft.
- 12 inch all-steel pintle chain conveyor keeps material flowing.
- Swing-away chute allows for easy cleaning, storage and bulk unloading.
- Vibrator, top screen, fitted tarp, tie downs and remote auger bearing grease kit included.
- Forklift slots for ease of loading.
- Backed with a 2 year warranty.
- Made in the USA.