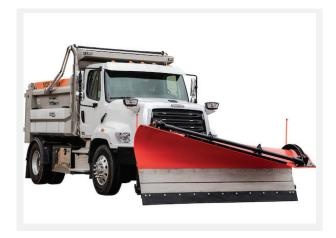

## Snowdogg® Superflex<sup>™</sup> Municipal Snow Plow

- Ideal for both high speed interstates and city streets.
- Flexible upper moldboard transforms on the fly to adapt to different road conditions .
- Switch between a center, left, or right discharge from the cab of your vehicle.
- Curl the blade down to control light powdery snow.
- Corrosion resistant 304 stainless steel lower moldboard skin never needs paint.

- Fully boxed A-frame and full-width push frame provide power and rigidity.
- Nitrided outboard cylinders keep the plow close to the vehicle for a tight turning radius.
- Telescoping 2-point level lift (with attachment point for optional 3-point lift) comes standard.
- A 2-1/2 king pin with manganese bronze bushing and grease fitting is long lasting and easy to maintenance.
- Buyers Products SnowDogg® SuperFlex<sup>™</sup> Municipal Snow Plow is designed for urban and high speed expressway use. The plow features a flexible UHMW polyethylene upper moldboard and hydraulically-powered ribs that transform the blade to handle different plowing conditions. Switch between standard, left, and right discharges on-the-fly from the cab of your vehicle. Curl the blade down to fit under mailboxes and control light powdery snow, or open it up to move heavy wet snow. Three different attack angle positions (5°, 10°, and 20°) give you even more control over how your plow bites the road. A corrosion resistant 304 stainless steel lower moldboard skin comes standard.
- The SuperFlex is equipped with a 4 in. by 4 in. by 3/4 in. bottom angle and a torsion trip edge to protect your equipment from manholes and other hidden obstacles. The fully boxed A-frame, full width 4 in. structural tubing push frame, and 3 in. nitride outboard cylinders provide a powerful push and keep the plow close to the truck. This design gives the SuperFlex a tighter turning radius and reduces strain on the vehicle's front axle.
- A standard 2-point telescoping chain lift (with attachment point for optional 3-point lift) provides a level lift for smooth, precise plow control. A sturdy 2-1/2 in. king pin features a manganese bronze bushing and grease fitting for easy maintenance.