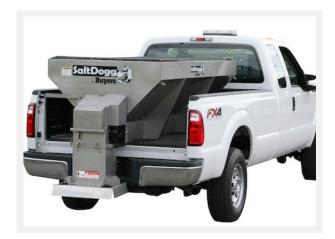

## SaltDogg®1.5 Cubic Yard Electric Stainless Steel Hopper Spreader - Adjustable

## Buyers Part Number: 1400701SS

Buyers Products SaltDogg 1.5 Cubic Yard Electric Stainless Hopper Spreader is ready for commercial use. Great for contractors and businesses.

- Designed for 1 ton trucks above 10,000 lb GVW (gross vehicle weight).
- Available with 72 in. hopper with a capacity of 1.5 cubic yards.
- Conveyor and spinner powered by independent electric motors.
- Spreads bulk salt or a 50/50 salt/sand mix.
- In-cab controls with independent variable speeds for the conveyor and spinner.
- 14 in. poly spinner broadcasts up to 30 ft, using a regular or extended chute.
- Versatile 12 in. chain conveyor drive.
- 12 in. adjustable height chute.

- High quality, 304 stainless steel construction for optimum corrosion resistance.
- Stainless steel inverted V improves flow and reduces stress on the drive line.
- Top screen included.
- Made in the USA.